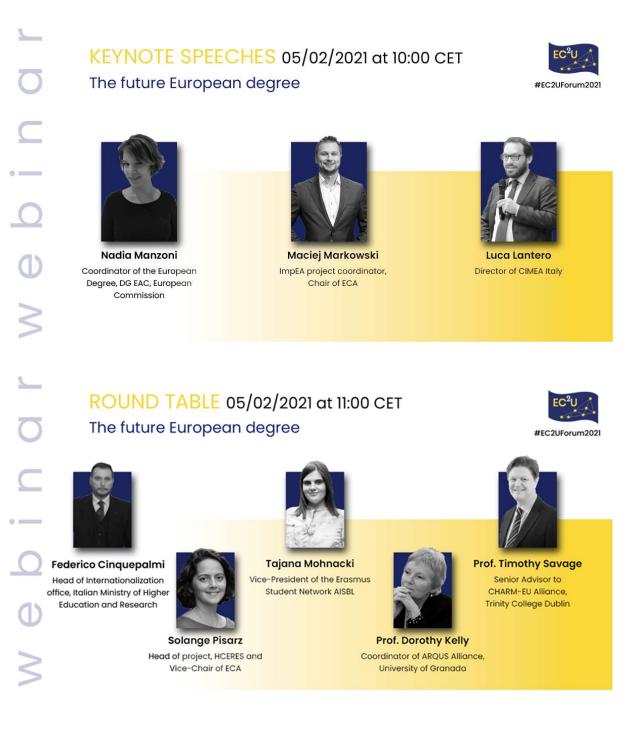

### 3. Second EC2U webinar "the future European Degree

6

#### Find below the references and presentations of the speakers: Veranika Safrankowa, Head of the UN Environment Programme Office - «The impact of UNSDGs on European policies & Green Deals Nadia Manaconi. Coordinator of the European Degree, DG EAC, European Commission - «Presentation of the recent study on the future European Degrees. Macig Markowski, ImpEA project coordinator, Chair of the European Consortium for Accreditation - «The European Approach toolkis. Luca Lantero, Director of CINEX (EEC) Associate Partner) - «From joint programmes to the European Futuration Acer European Informated Information In