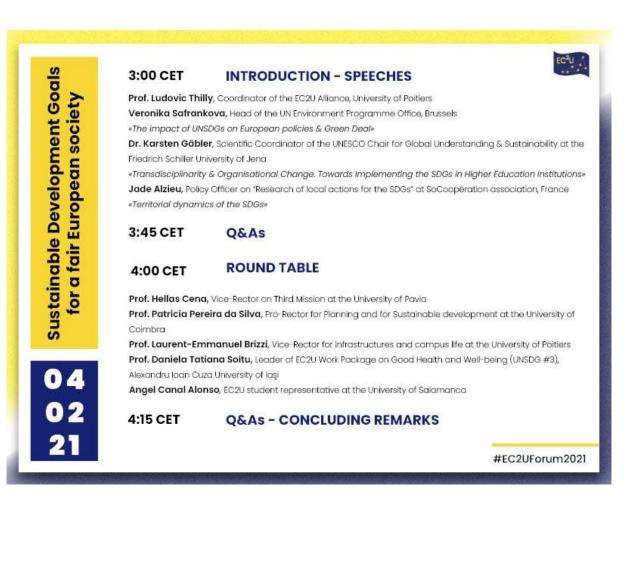

### 2. First EC2U webinar "Sustainable Development Goals for a fair European society

KEYNOTE SPEECHES 04/02/2021 at 3:00 CET

Sustainable Development Goals

for a fair European society

webing

Veronika Safrankova Head of the UN Environment Programme Brussels Office

Dr. Karsten Gäbler Scientific coordinator of the UNESCO Chair for Global Understanding & Sustainability at the Friedrich Schiller University of Jena

#EC2UForum2021

Jade Alzieu Policy Officer on "Research of local actions for the SDGs" at SoCoopération association

University of Coimbra