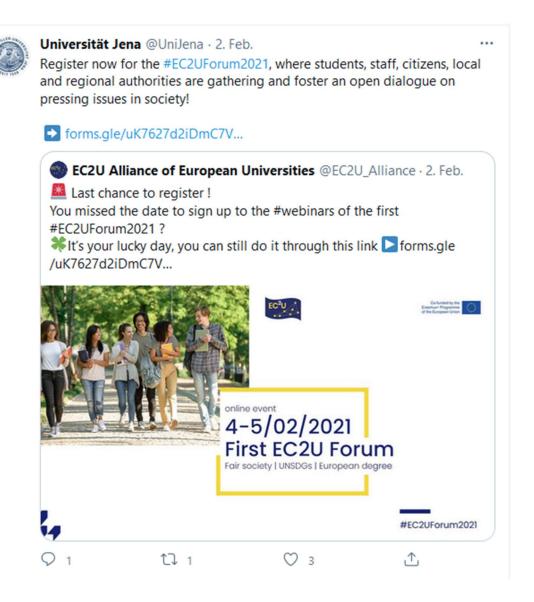

# Deliverable D8.5: "EC2U Forum: Programme and organisation + Archiving and dissemination of activities + Higher education round tables + Citizen Science"

The first EC2U forum took place on the 4<sup>th</sup> and 5<sup>th</sup> of February 2021 and was hosted by the University of Poitiers. Due to the sanitary crisis, the Alliance decided to propose a fully digital, online event. Two live webinars were held: the first one on "**Sustainable Development Goals for a fair European society**" and the second one on "**the future European Degree**".

# I. Programme and organization of the EC2U Forum

- 1. First EC2U Forum: Full programme
- 2. First EC2U webinar "Sustainable Development Goals for a fair European society"
- 3. Second EC2U webinar "the future European Degree"
- 4. Pre-event communication: Article announcing the event
- 5. Pre-event communication: Communication on the different social media accounts of the EC2U partners
- 6. Communication during the event: Live tweet
- 7. Post-event communication: Wrap-up article

## 4. Pre-event communication: Article announcing the event

This article was published:

- on the EC2U website: <u>https://ec2u.eu/ec2u-first-forum/</u>
- in the Coimbra Group newsletter : <u>https://newsletters.coimbra-</u> group.eu/t/ViewEmailArchive/j/7FC145C6AD8F847F2540EF23F30FEDED/C67FD2F3 8AC4859C/
- on the EC2U partners' websites
- on the European Universities Teams account

# 5. Pre-event communication: Communication on the different social media accounts of the EC2U partners