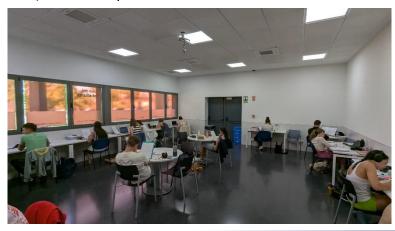

The Student House room could be used for studying, meetings, groups working or discussion, some small debates or creative production. This room offers a lot of tables and chairs to easily communicate between each other's. On the other hand, SEFYD room offers more private to establish meetings or international conferences, even for 10-15 persons. It could be a record room to create videos, tutorials or presentations.